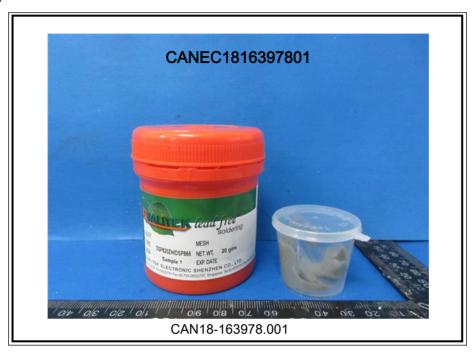

# **Test Report**

No. CANEC1816397801

Page 4 of 4

Date: 17 Aug 2018

Sample photo:

SGS authenticate the photo on original report only

\*\*\* End of Report \*\*\*

Unless otherwise agreed in writing, this document is issued by the Company subject to its General Conditions of Service printed overleaf, available on request or accessible at <a href="http://www.sgs.com/en/Terms-and-Conditions.aspx">http://www.sgs.com/en/Terms-and-Conditions.aspx</a> and, for electronic format documents, subject to Terms and Conditions for Electronic Documents at <a href="http://www.sgs.com/en/Terms-and-Conditions/Terms-e-Document.aspx">http://www.sgs.com/en/Terms-and-Conditions/Terms-e-Document.aspx</a>. Attention is drawn to the limitation of liability, indemnification and jurisdiction issues defined therein. Any holder of this document is advised that information contained hereon reflects the Company's findings at the time of its intervention only and within the limits of Client's instructions, if any. The Company's sole responsibility is to its Client and this document does not exonerate parties to a transaction from exercising all their rights and obligations under the transaction documents. This document cannot be reproduced except in full, without prior written approval of the Company. Any unauthorized alteration, forgery or falsification of the content or appearance of this document is unlawful and offenders may be prosecuted to the fullest extent of the law. Unless otherwise stated the results shown in this test report refer only to the sample(s) tested.

### **Test Part Description:**

Specimen No. SGS Sample ID Description SN<sub>1</sub> CAN18-163978.001 Gray paste