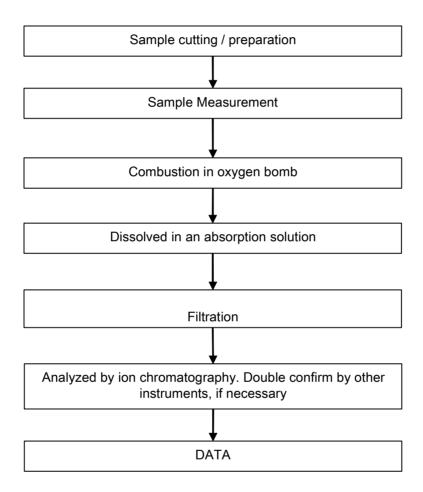

### **Halogen Testing Flow Chart**

- 1) Name of the person who made testing: Bruce Xiao
- 2) Name of the person in charge of testing: Bella Wang

Unless otherwise agreed in writing, this document is issued by the Company subject to its General Conditions of Service printed overleaf, available on request or accessible at <a href="http://www.sgs.com/en/Terms-and-Conditions.aspx">http://www.sgs.com/en/Terms-and-Conditions.aspx</a> and, for electronic format documents, subject to Terms and Conditions for Electronic Documents at <a href="http://www.sgs.com/en/Terms-and-Conditions/Terms-e-Document.aspx">http://www.sgs.com/en/Terms-and-Conditions/Terms-e-Document.aspx</a>. Attention is drawn to the limitation of liability, indemnification and jurisdiction issues defined therein. Any holder of this document is advised that information contained hereon reflects the Company's findings at the time of its intervention only and within the limits of Client's instructions, if any. The Company's sole responsibility is to its Client and this document does not exonerate parties to a transaction from exercising all their rights and obligations under the transaction documents. This document cannot be reproduced except in full, without prior written approval of the Company. Any unauthorized alteration, forgery or falsification of the content or appearance of this document is unlawful and offenders may be prosecuted to the fullest extent of the law. Unless otherwise stated the results shown in this test report refer only to the sample(s) tested.