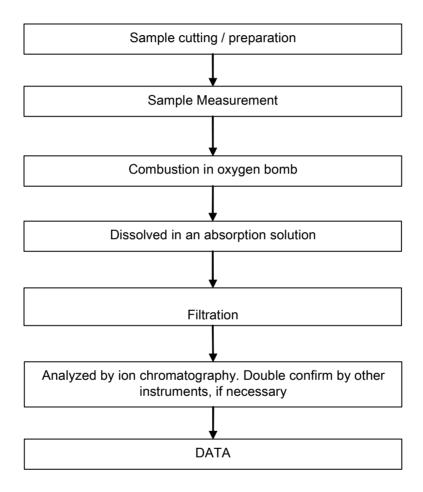

### **Halogen Testing Flow Chart**

- 1) Name of the person who made testing: Bruce Xiao
- 2) Name of the person in charge of testing: Bella Wang

Unless otherwise agreed in writing, this document is issued by the Company subject to its General Conditions of Service printed overleaf, available on request or accessible at <a href="http://www.sgs.com/en/Terms-and-Conditions.aspx">http://www.sgs.com/en/Terms-and-Conditions.aspx</a> and, for electronic format documents, subject to Terms and Conditions for Electronic Documents at <a href="http://www.sgs.com/en/Terms-and-Conditions/Terms-e-Document.aspx">http://www.sgs.com/en/Terms-and-Conditions/Terms-e-Document.aspx</a>. Attention is drawn to the limitation of liability, indemnification and jurisdiction issues defined therein. Any holder of this document is advised that information contained hereon reflects the Company's findings at the time of its intervention only and within the limits of Client's instructions, if any. The Company's sole responsibility is to its Client and this document does not exonerate parties to a transaction from exercising all their rights and obligations under the transaction documents. This document cannot be reproduced except in full, without prior written approval of the Company. Any unauthorized alteration, forgery or falsification of the content or appearance of this document is unlawful and offenders may be prosecuted to the fullest extent of the law. Unless otherwise stated the results shown in this test report refer only to the sample(s) tested.